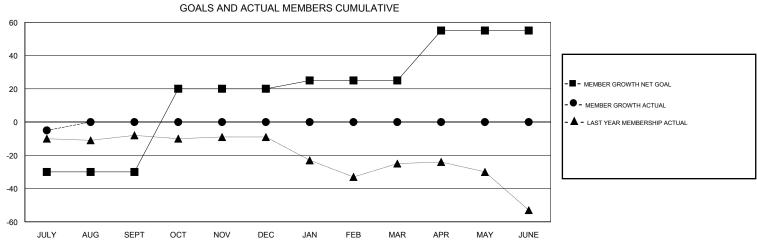

## MAHESH CHITNIS **LOCATION MARYLAND GMT CA** Clubs Members RESULTS FOR 2018-2019 RESULTS FOR 2018-2019 NEW CLUB GOAL NEW CLUBS DROPPED CLUBS MEMBER GROWTH NET MEMBER GROWTH DROPPED QUARTER QUARTER GOAL ACTUAL MEMBERS ACTUAL (including transfers) 0 0 0 -30 3 8 JULY/AUG/SEPT JULY/AUG/SEPT 0 50 0 0 OCT/NOV/DEC OCT/NOV/DEC 0 0 0 5 0 0 JAN/FEB/MAR JAN/FEB/MAR 0 0 30 0 0 APR/MAY/JUNE APR/MAY/JUNE